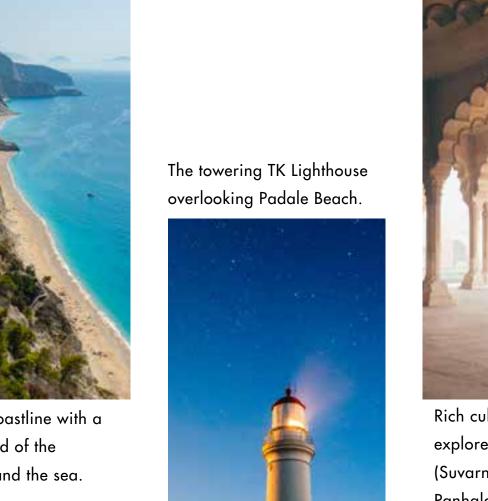

### **Q** ANJARLE

Situated in the vicinity of beaches, resorts and hotels,
Tomorrowland gives you early-bird access to a favourite
vacation spot in the near future. As India's only coastal hill
station, Anjarle's unique ecosystem is gradually growing and
has the limitless potential to grow more. There are 5 pristine
beaches that rest firmly on its coastline - Anjarle, Padale,
Sawane, Harnai and Murud. And it is also famous for
Alphonso mangoes & cashew nuts that are exported across
the world. What's more, this fabled piece of land plays host
to Anjarle's Turtle Festival and the TK Lighthouse that
overlooks Padale Beach. And at its iconic coastline you'll
witness verdant mountains and foamy blue sea blending
seamlessly, just like your imagination and reality.